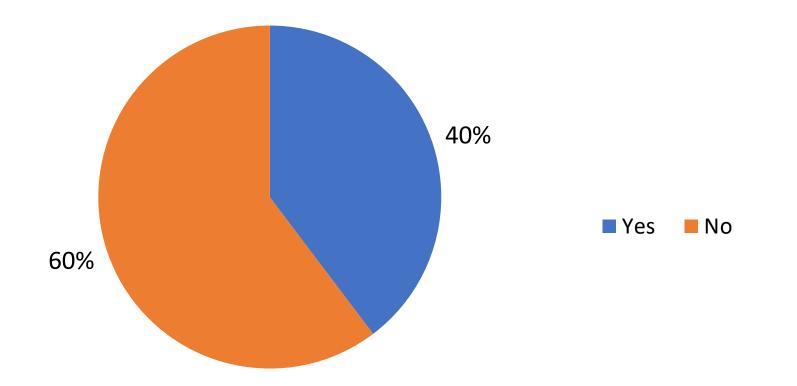

#### How do you usually travel in your free time?

Would you forgo personal transport methods if public transport was free in your city?