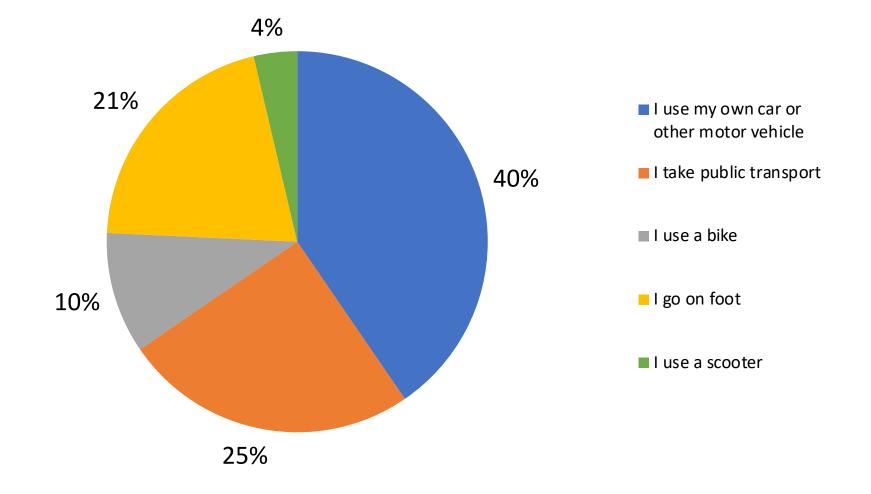

#### How do you usually travel in your free time?

Would you forgo personal transport methods if public transport was free in your city?