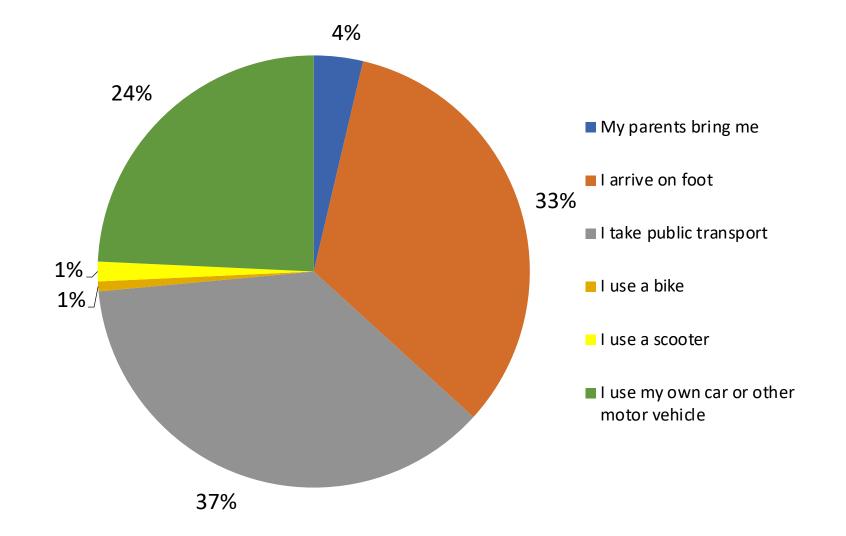

## ŠIAULIŲ TECHNOLOGIJŲ Mokymo centras

The Šiauliai Technology Training Centre is the largest educational institution in northern Lithuania. Students come here to study from all over the county. It has 8 departments which are located all over the city of Šiauliai. The school has several dormitories where most of the students live. They arrive at school on Sunday and leave on Friday. We conducted a survey on the choice of vehicles among students of the Mechanics department.

136 students took part in the survey.

### How old are you?



#### How do you get to school every day?



#### How do you usually travel in your free time?



Would you forgo personal transport methods if public transport was free in your city?



# What is most important to you when choosing a car?



If you could choose to get any vehicle, would you care about its environmental impact and eco-frendliness?



The survey showed that there is still a need for education on ecology and sustainability in our society, so taking part in this project is a great opportunity to learn from the practices of other countries.