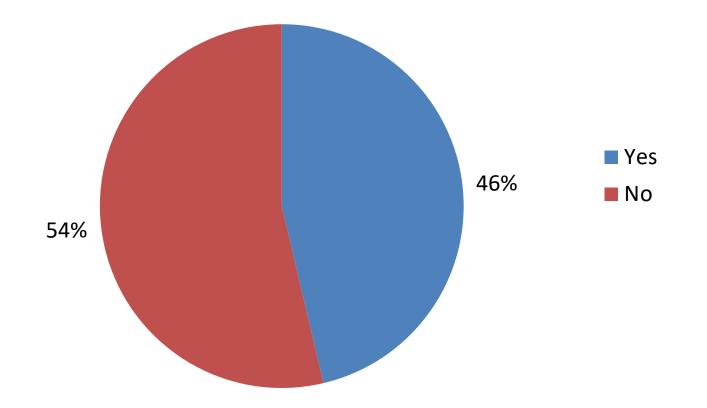

# What is most important to you when choosing a car?

If you could choose to get any vehicle, would you care about its environmental impact and eco-frendliness?

The survey showed that there is still a need for education on ecology and sustainability in our society, so taking part in this project is a great opportunity to learn from the practices of other countries.