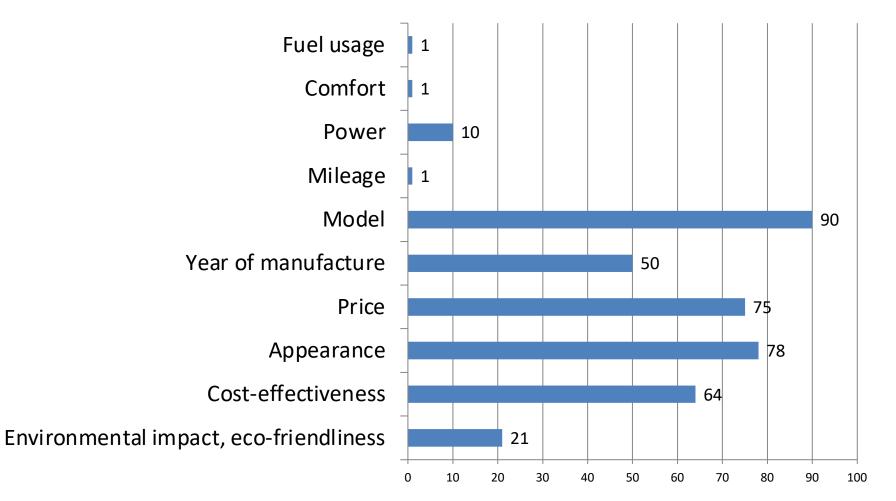

# What is most important to you when choosing a car?

If you could choose to get any vehicle, would you care about its environmental impact and eco-frendliness?

The survey showed that there is still a need for education on ecology and sustainability in our society, so taking part in this project is a great opportunity to learn from the practices of other countries.