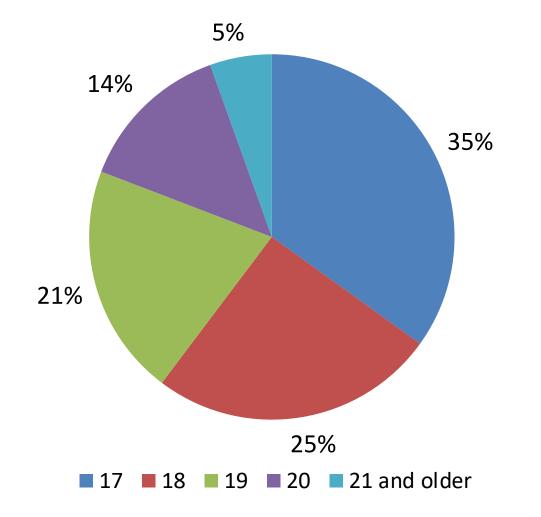

## ŠIAULIŲ TECHNOLOGIJŲ Mokymo centras

The Šiauliai Technology Training Centre is the largest educational institution in northern Lithuania. Students come here to study from all over the county. It has 8 departments which are located all over the city of Šiauliai. The school has several dormitories where most of the students live. They arrive at school on Sunday and leave on Friday. We conducted a survey on the choice of vehicles among students of the Mechanics department.

136 students took part in the survey.

### How old are you?



#### How do you get to school every day?



#### How do you usually travel in your free time?



Would you forgo personal transport methods if public transport was free in your city?



# What is most important to you when choosing a car?



If you could choose to get any vehicle, would you care about its environmental impact and eco-frendliness?



The survey showed that there is still a need for education on ecology and sustainability in our society, so taking part in this project is a great opportunity to learn from the practices of other countries.